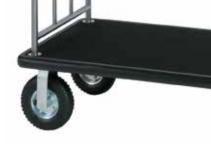

## Hammertone Bellman's Cart

There is no better way to impress your quests than with an attractive, well made bellman's cart. With its quiet pneumatic wheels and conveniently placed hanging pegs, the value valet will make a lasting first impression.

- Designed for elevator access
- Steel reinforced undercarriage and solid 1" plywood deck
- 1" diameter stainless steel tubing
- Stain resistant carpet
- Two rigid and two swivel 6" pneumatic wheels. 8" semipneumatic or pneumatic avaiable for extra charge
- Stainless steel hanging rod with conveniently placed hanging pegs