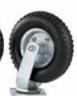

- Designed for elevator access
- Steel reinforced undercarriage and solid 1" plywood deck
- 1" diameter stainless steel tubing
- Stain resistant carpet
- Two rigid and two swivel 6" pneumatic wheels. 8" semipneumatic or pneumatic avaiable for extra charge
- Stainless steel hanging rod with conveniently placed hanging pegs

**Wheel Options** Replacement Wheels (also sold separately)

**Carpet/Bumper Options** 

Black

Burgundy Black

Black

Gray Gray

Black Black Steel Undercarriage

Color