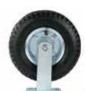

- Designed for elevator access
- Steel reinforced undercarriage and solid 1" plywood deck
- 1" diameter stainless steel tubing
- Stain resistant carpet
- Two rigid and two swivel 6" pneumatic wheels. 8" semipneumatic or pneumatic avaiable for extra charge
- Stainless steel hanging rod with conveniently placed hanging pegs

**Wheel Options** Replacement Wheels (also sold separately)

**Carpet/Bumper Options** 

Black

Burgundy Black

Black

Gray Gray

Black Black Steel Undercarriage

Color