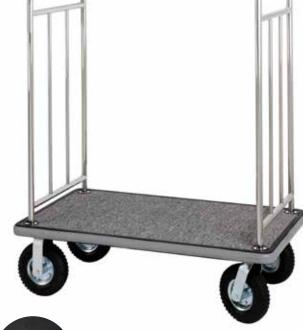

## Value Valet Chrome Bellman's Cart

There is no better way to impress your guests than with an attractive, well made bellman's cart. With its quiet pneumatic wheels and conveniently placed hanging pegs, the value valet will make a lasting first impression.

- Designed for elevator access
- Steel reinforced undercarriage and solid 1" plywood deck
- 1" diameter stainless steel tubing
- Stain resistant carpet
- Two rigid and two swivel 6" pneumatic wheels. 8" semipneumatic or pneumatic avaiable for extra charge
- Stainless steel hanging rod with conveniently placed hanging pegs

**WxHxL** 25"W x 73"H x 43"L

Item # VV\_CHR\_BC

Chrome Finish