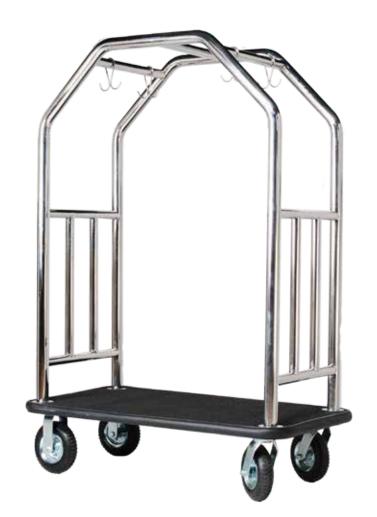

## Grand Lux Stainless Steel Bellman's Cart

Make a great first impression with this stylish bellman's cart. The Grand Lux cart featuring four retaining bars and four double garment hooks is an elegant addition to any lobby. Welded superstructure rolls quietly on 8" black fully pneumatic wheels.

- Welded cart ships fully assembled low maintenance
- 2" diameter brushed stainless steel tubing - added durability
- Black Olefin carpet wears well; stain resistant
- Full wrap-around gray bumper with powder coat metal trim
- 8" fully pneumatic wheels (2 rigid;
   2 swivel) cart rolls quietly on multiple surfaces
- 4 double garment hooks added versatility
- Designed for elevator access

Item #
GL\_SS\_BC

Color

Stainless Steel / Black Carpet / Black Bumper

**WxHxL** 

27"W x 71"H x 48"L