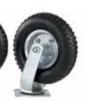

## **Wheel Options**

Replacement Wheels (also sold separately)

Carpet/Bumper Options

Black

**Black** Black

Gray

Black

Steel Undercarriage