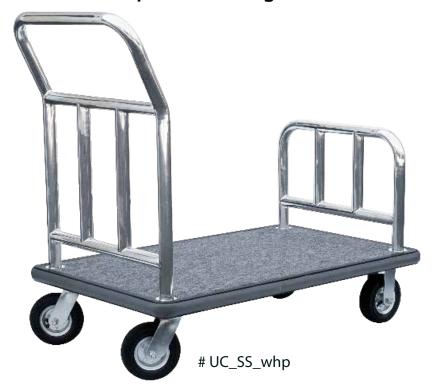

## Utility Stainless Steel Bellman's Cart

From boxes to bags, this utility cart can make those difficult hallway trips so much easier. A great option for convention/meeting room properties. Keep bellman's carts in the lobby by adding a utility cart or two for the transport of meeting materials.

- 1½" Steel tubing for strength and durability
- Stainless steel handle and foot rails
- Stainless steel foot rails add extra security during transport
- 6" fully pneumatic wheels

| <u>Item #</u> | <u>Color</u>    | WxHxD              |
|---------------|-----------------|--------------------|
| UC SS whp     | Stainless Steel | 25"W x 42"H x 43"D |